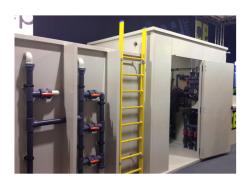

#### **INFRASTRUCTURE**

Paneltim® panels are ideal for flooring, walls, doors, staircases, safety enclusores, trailers, spray booths, mobile sanitary cabins, and more.

CORRIDOR WITH INTERIOR DOORS AND WINDOWS

**RESTROOM TRAILERS** 

WALL CLADDING

**TECHNICAL ROOMS** 

#### **Quick assembly**

Large surface areas created by welding panels together can still be assembled quickly because Paneltim® panels are so lightweight. It's easy to install pipes and control boxes on Paneltim® partitions and walls, making them an excellent choice for corridors, machine basis, electrical and plumbing panels and technical rooms.