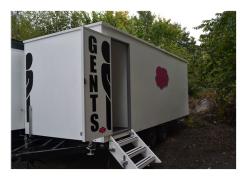

# Paneltim® plastic panels

# **Construction**

### **AIR**

Paneltim® panels are ideal for construction of air ducts, air scrubbers, air filters, heat recovery units, and more.



**AIR FILTERS** 



**HEAT RECOVERY SYSTEMS** 



**ODOR FILTERS** 



**INDUSTRIAL AIR SCRUBBERS** 



**VENTILATION DUCTING** 



**HEAT EXCHANGERS** 

# **LIQUIDS**

Choose Paneltim® panels for the construction of liquid tanks, fish tanks, water reservoirs, swimming pools, swimming ponds, grease traps, and more.



WASTEWATER TREATMENT TANKS



**SWIMMING POOLS** 



LIVE FISH TRANSPORT TANKS



#### **INFRASTRUCTURE**

Paneltim® panels are ideal for flooring, walls, doors, staircases, safety enclusores, trailers, spray booths, mobile sanitary cabins, and more.



CORRIDOR WITH INTERIOR DOORS AND WINDOWS



**RESTROOM TRAILERS** 



WALL CLADDING



**TECHNICAL ROOMS** 

## **CREATIVE APPLICATIONS**

Paneltim® panels have been used for countless applications including plant boxes, covers for existing tanks, furniture, packaging, sedimentation tanks for the mining industry, and storage cabinets.



**TANK COVERS** 



**FLIGHT CASES** 



**PLANTER BOXES** 



STORAGE CABINETS



# THE KEY REASONS FOR CHOOSING PANELTIM® PANELS

### Light, yet strong

With an internal cell structure of 2" x 2", 2" x 4" or 4" x 4", Paneltim® panels are lightweight, yet sturdy and strong.

## **Easy fabrication**

Paneltim® panels are easy to work with using standard tools (saws, drills, and screws). Panels can be joined together to whatever dimensions are required by means of plastic welding.

#### **Quick ass