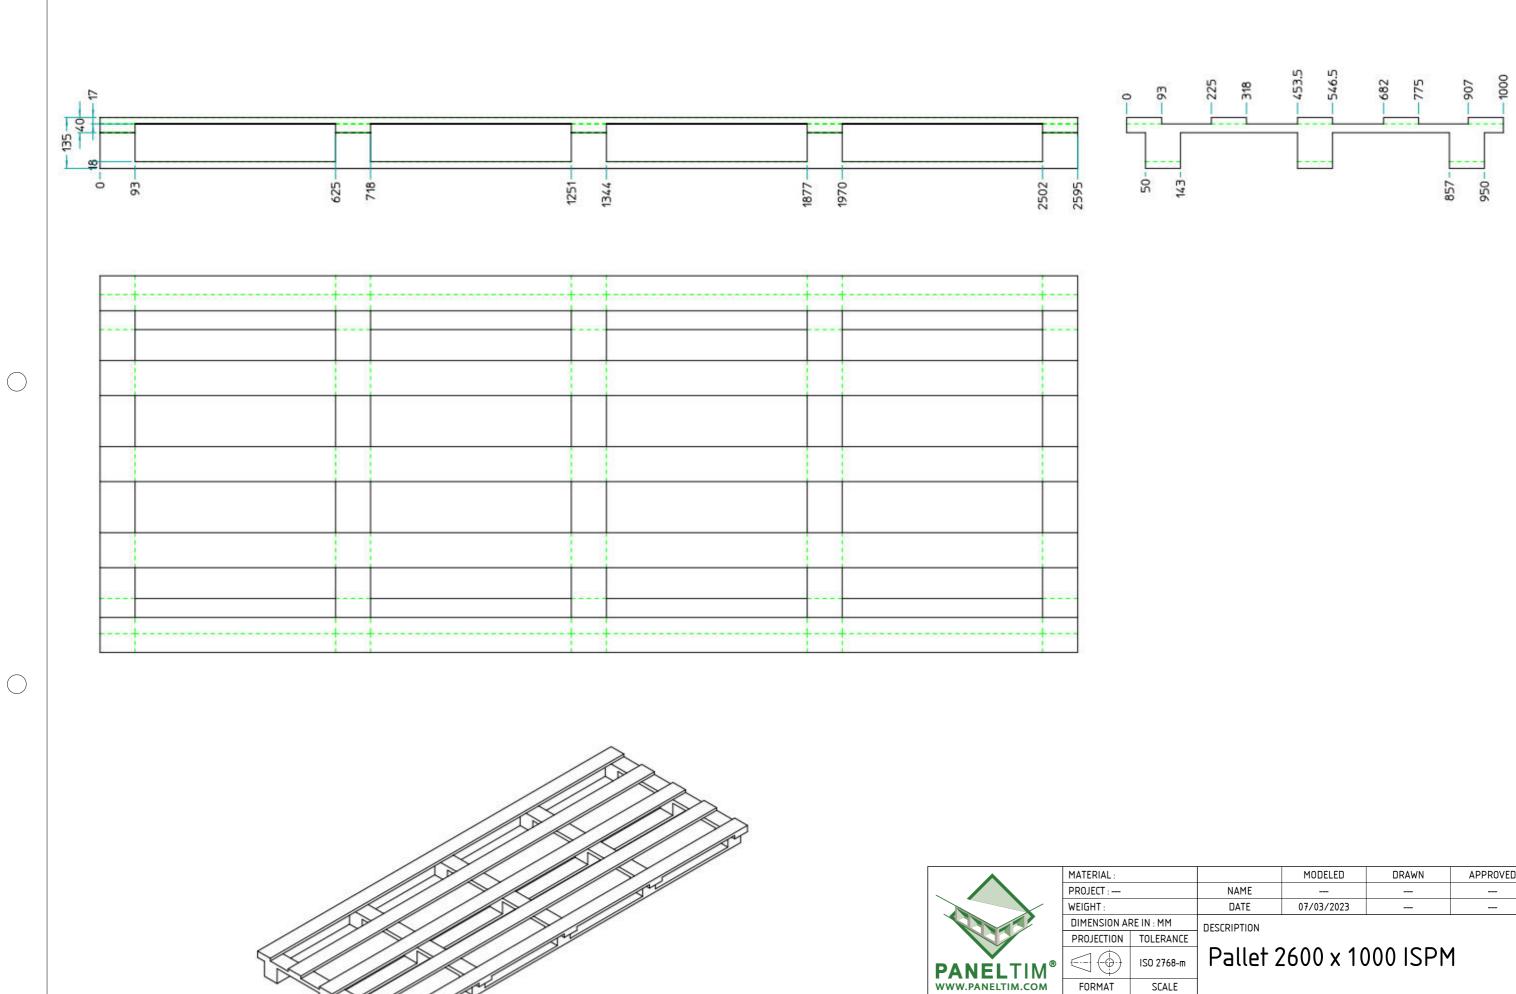

 $\bigcirc$ 

Industrielaan 38 - 8810 Lichtervelde - Belgium THE INFORMATION ON THIS DRAWING IS STRICTLY CONFIDENTIAL AND IS PR OF PANELTIM. THE DRAWING AND ITS INFORMATION MAY NOT BE REPRODU IN WHOLE OR IN PART, WITHOUT WRITTEN AUTHORIZATION FROM PANELT

A3

1

Plastic panels and slats

|             |                         | MODELED    | DRAWN         | APPROVED        |
|-------------|-------------------------|------------|---------------|-----------------|
|             | NAME                    |            |               |                 |
|             | DATE                    | 07/03/2023 |               |                 |
| MM          | Pallet 2600 x 1000 ISPM |            |               |                 |
| ERANCE      |                         |            |               |                 |
| 2768-m      |                         |            |               |                 |
|             |                         |            |               |                 |
| CALE        |                         |            |               |                 |
|             | PARTNUMBER :            |            |               | SHEET           |
| cale<br>:10 |                         |            |               |                 |
| :10         | PARTNUMBER :            | )          |               | sheet<br>1 of 1 |
| :10         |                         | )          | REPLACED BY : |                 |